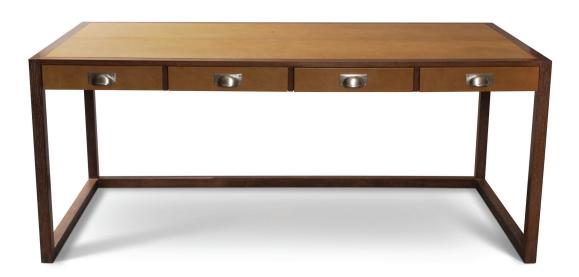

Description The Barrett Desk Series combines a solid wood frame with optional leather wrapped drawer faces and

an inset leather top. Shown above is in a cerused frame with caramel leather detailing by Moore & Giles.

The drawer pulls are card catalog style and available in a variety of finishes.

Year of Design 2009

Material Solid wood frame with a leather wrapped top and drawer faces.