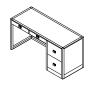

## Barrett Desk Series: Available Sizes & Product Codes

Barrett 48A 48"W x 24" or 30"D x 30"H

*Barrett 60A* 60"W x 24" or 30"D x 30"H

*Barrett 72A* 72"W x 24" or 30"D x 30"H

Barrett 48B 48"W x 24" or 30"D x 30"H

*Barrett 60B* 60"W x24" or 30"D x 30"H

*Barrett 72B*72" W x 24" or 30"D x 30"H

*Barrett File A* 19.25"W x 24" or 30"D x 30"H