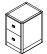

*Barrett 60B* 60"W x24" or 30"D x 30"H

*Barrett 72B*72" W x 24" or 30"D x 30"H

*Barrett File A* 19.25"W x 24" or 30"D x 30"H