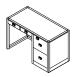

## Barrett Desk Series: Available Sizes & Product Codes

Barrett 48A 48"W x 24" or 30"D x 30"H

*Barrett 60A* 60"W x 24" or 30"D x 30"H

*Barrett 72A* 72"W x 24" or 30"D x 30"H

Barrett 48B 48"W x 24" or 30"D x 30"H

Description The Barrett Desk Series combines a solid wood frame with optional leather wrapped drawer faces and

an inset leather top. Shown above is in a cerused frame with caramel leather detailing by Moore & Giles.