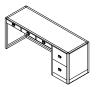

## Barrett Desk Series: Available Sizes & Product Codes

Barrett 48A 48"W x 24" or 30"D x 30"H

*Barrett 60A* 60"W x 24" or 30"D x 30"H

*Barrett 72A* 72"W x 24" or 30"D x 30"H

Barrett 48B 48"W x 24" or 30"D x 30"H

*Barrett 60B* 60"W x24" or 30"D x 30"H

*Barrett 72B*72" W x 24" or 30"D x 30"H

*Barrett File A* 19.25"W x 24" or 30"D x 30"H