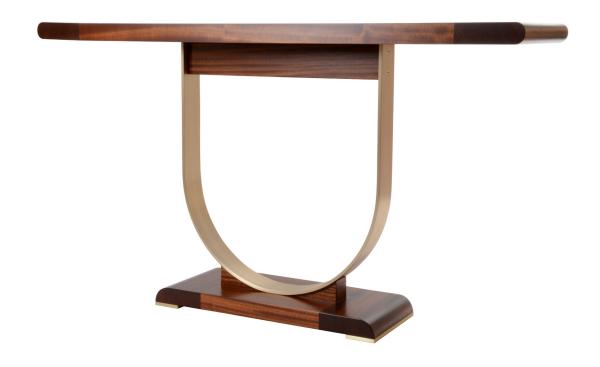

### **DESCRIPTION**

Odin Console puts a modern spin on an ancient architectural form. The centerpiece of this table is a solid brass arch which is hand patinated in an array of finishes. The arch supports a solid wood top and base, available in contrasting Ash, Oak, or Walnut. Like our entire collection, we encourage you to choose the finish and size that fits your project to perfection.

#### **SPECIFICATIONS**

- · Console table with solid wood top and curved brass base. "Breadboard" ends on table top and base.
- · Wood Options: Walnut, White Oak, or Ash w/ standard MFD satin finishes.
- $\cdot$  Height is fixed at 30.25" and cannot be changed due to tooling on base.
- · Some custom length and width specifications are available.

## **AVAILABLE FINISHES**

- · Wood Options: Ash, Oak or Walnut w/ standard MFD satin finishes.
- · Patinated Finishes: Satin Brass (SB), Antique Brass (AB), Blackened Brass (BB).