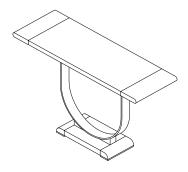

## **ODIN CONSOLE 48**

All wood finishes & metal base 48"W x 16"D x 30.25"H Overall Dimensions 20"W x 10"D Base Dimensions

#### **SPECIFICATIONS**

- · Console table with solid wood top and curved brass base. "Breadboard" ends on table top and base.
- · Wood Options: Walnut, White Oak, or Ash w/ standard MFD satin finishes.
- $\cdot$  Height is fixed at 30.25" and cannot be changed due to tooling on base.
- · Some custom length and width specifications are available.