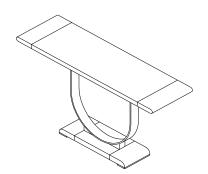

## **ODIN CONSOLE 54**

All wood finishes & metal base 54"W x 16"D x 30.25"H Overall Dimensions 26"W x 10"D Base Dimensions

#### **SPECIFICATIONS**

- · Console table with solid wood top and curved brass base. "Breadboard" ends on table top and base.
- · Wood Options: Walnut, White Oak, or Ash w/ standard MFD satin finishes.
- $\cdot$  Height is fixed at 30.25" and cannot be changed due to tooling on base.
- · Some custom length and width specifications are available.