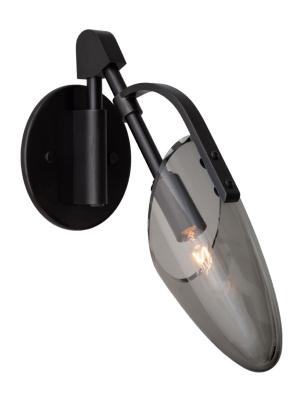

# KINESIS SCONCE

### **DESCRIPTION**

Let your imagination go wild, as you dream of possibilities for Kinesis. Seamlessly merging the industrial and the organic, Kinesis's vine-like brass armature clasps onto uniquely shaped blown glass diffusers, that borrow their form from a carnivorous plant native to Australia. This eye-catching collection, with its rich finishes and organic forms will be a welcome addition to a variety of awe-inspiring environments.

### KINESIS SCONCE

4.75"W x 7.5"D x 10.5"H 240 Lumens / 2500K 1 diffuser total

# **SPECIFICATIONS**

- · Kinesis Sconce is a modular brass lighting fixture with a mouth-blown glass diffuser.
- · UL certification available in 120V: For additional cost.
- · Lamping: E12 incandescent socket at 120V (or E14 incandescent socket at 240V)
- · Bulb included: Single 25 Watt, 240 Lumens, 2500K, (incandescent T6 globe).
- · Bulb can be replaced by using allen key (provided) to adjust diffuser outward from socket.
- · Standard backplate diameter is 4.75"
- · Custom configurations are not available.