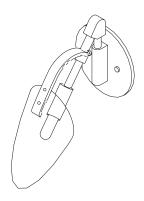

### KINESIS SCONCE

4.75"W x 7.5"D x 10.5"H 240 Lumens / 2500K 1 diffuser total

# **SPECIFICATIONS**

- · Kinesis Sconce is a modular brass lighting fixture with a mouth-blown glass diffuser.
- · UL certification available in 120V: For additional cost.
- · Lamping: E12 incandescent socket at 120V (or E14 incandescent socket at 240V)
- · Bulb included: Single 25 Watt, 240 Lumens, 2500K, (incandescent T6 globe).
- · Bulb can be replaced by using allen key (provided) to adjust diffuser outward from socket.
- · Standard backplate diameter is 4.75"
- · Custom configurations are not available.