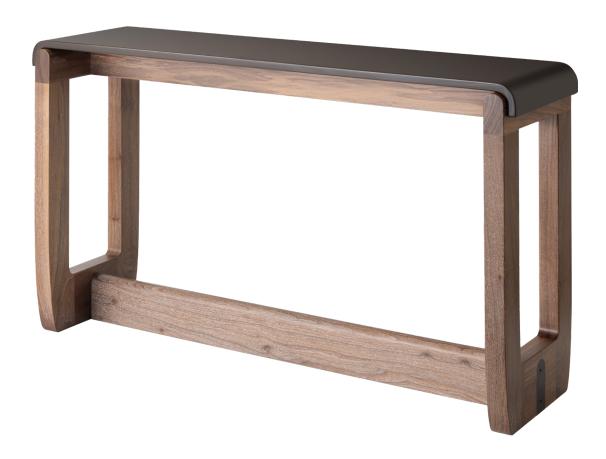

# **ETIENNE CONSOLE**

#### **DESCRIPTION**

Etienne commands an entrance. A solid wood base envelloped by a mirror polished lacquer top invites you in for a closer look. Conversation piece and sparkling conversationalist dressed up in Patinated or Plated truss plates, make it yours in Oak, Ash, or Walnut.

#### **SPECIFICATIONS**

- · Etienne Console is a solid wood console table with a sculptural top in wood or lacquer.
- · Custom lengths and heights are available.

#### **AVAILABLE FINISHES**

- · Base Options: Ash, Oak, or Walnut w/ standard MFD satin finishes.
- $\cdot$  Lacquer Top: Standard lacquer MFD finishes (Matte or Mirror Polished) or matched to any Benjamin Moore color
- · Wood Top: Walnut, White Oak, or Ash w / standard MFD satin finishes. Other species are not available.
- · Metal Accent Truss Plates: Available in Patinated and Plated finish options.