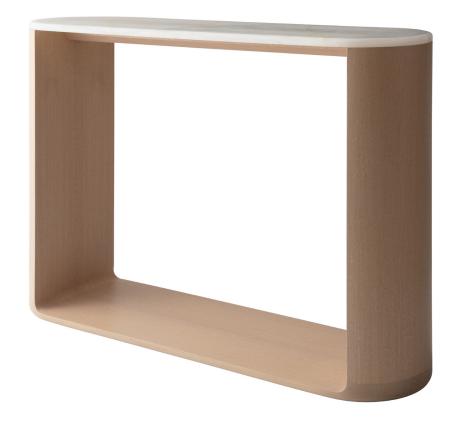

## **ECHO CONSOLE**

#### **DESCRIPTION**

Echo series is a bold and functional addition to your design project. Made to measure, its simplistic, streamlined form works well as an occasional table or console table. Marble perched atop the wooden base offers the visual excitement and contrast your projects require. Choose from Ash, Oak, or Walnut wood species.

#### **MATERIAL**

Wooden base in standard MFD satin finishes. Top available in Wood or Carrera Marble.

617 Van Sinderen Ave. Brooklyn, NY 11207 T+1 347 889 7570 info@mfdnyc.com