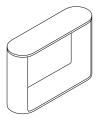

617 Van Sinderen Ave. Brooklyn, NY 11207 T+1 347 889 7570 info@mfdnyc.com

## **ECHO CONSOLE**



#### **DESCRIPTION**

Echo series is a bold and functional addition to your design project. Made to measure, its simplistic, streamlined form works well as an occasional table or console table. Marble perched atop the wooden base offers the visual excitement and contrast your projects require. Choose from Ash, Oak, or Walnut wood species.

# YEAR OF DESIGN 2018

#### **MATERIAL**

Wooden base in standard MFD satin finishes. Top available in Wood or Carrera Marble.



617 Van Sinderen Ave. Brooklyn, NY 11207 T+1 347 889 7570 info@mfdnyc.com

### **ECHO CONSOLE SERIES**

#### **ECHO CONSOLE 48**

Wood or Stone Top / Wood Base 48"W x 14"D x 33"H



#### **ECHO CONSOLE 54**

Wood or Stone Top / Wood Base 54"W x 14"D x 33"H



#### **ECHO CONSOLE 60**

Wood or Stone Top / Wood Base 60"W x 14"D x 33"H



#### **SPECIFICATIONS**

- · Echo Console is a sculpted wooden console table with a satin finish top in wood or stone.
- · Custom lengths and heights are available.

#### **AVAILABLE FINISHES**

- · Base Options: Ash, Oak, or Walnut w/ standard MFD satin finishes.
- · Wood Top: Ash, Oak, or Walnut w/ standard MFD satin finishes.
- · Stone Top: Carrera Marble (sealed for stain resistance).
- · COM top is available.