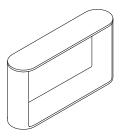

ESCRIPTION**

Echo series is a bold and functional addition to your design project. Made to measure, its simplistic, streamlined form works well as an occasional table or console table. Marble perched atop the wooden base offers the visual excitement and contrast your projects require. Choose from Ash, Oak, or Walnut wood species.

# YEAR OF DESIGN 2018

#### **MATERIAL**

Wooden base in standard MFD satin finishes. Top available in Wood or Carrera Marble.



617 Van Sinderen Ave. Brooklyn, NY 11207 T+1 347 889 7570 info@mfdnyc.com

### **ECHO CONSOLE SERIES**

#### **ECHO CONSOLE 48**

Wood or Stone Top / Wood Base 48"W x 14"D x 33"H



#### **ECHO CONSOLE 54**

Wood or Stone Top / Wood Base 54"W x 14"D x 33"H



#### **ECHO CONSOLE 60**

Wood or Stone Top / Wood Base 60"W x 14"D x 33"H



#### **SPECIFICATIONS**

- · Echo Console is a sculpted wooden console table with a satin finish top in wood or stone.
- · Custom lengths and heights are available.

#### **AVAILABLE FINISHES**

- · Base Options: Ash, Oak, or Walnut w/ standard MFD satin finishes.
- · Wood Top: Ash, Oak, or Walnut w/ standard MFD satin finishes.
- · Stone Top: Carrera Marble (sealed for stain resistance).
- · COM top is available.