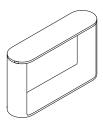

yn, NY 11207 T+1 347 889 7570 info@mfdnyc.com

## **ECHO CONSOLE**



#### **DESCRIPTION**

Echo series is a bold and functional addition to your design project. Made to measure, its simplistic, streamlined form works well as an occasional table or console table. Marble perched atop the wooden base offers the visual excitement and contrast your projects require. Choose from Ash, Oak, or Walnut wood species.

# YEAR OF DESIGN 2018

#### **MATERIAL**

Wooden base in standard MFD satin finishes. Top available in Wood or Carrera Marble.



617 Van Sinderen Ave. Brooklyn, NY 11207 T+1 347 889 7570 info@mfdnyc.com

### **ECHO CONSOLE SERIES**

#### **ECHO CONSOLE 48**

Wood or Stone Top / Wood Base 48"W x 14"D x 33"H



#### **ECHO CONSOLE 54**

Wood or Stone Top / Wood Base 54"W x 14"D x 33"H



#### **ECHO CONSOLE 60**

Wood or Stone Top / Wood Base 60"W x 14"D x 33"H



#### **SPECIFICATIONS**

- · Echo Console is a sculpted wooden console table with a satin finish top in wood or stone.
- · Custom lengths and heights are available.

#### **AVAILABLE FINISHES**

- · Base Options: Ash, Oak, or Walnut w/ standard MFD satin finishes.
- · Wood Top: Ash, Oak, or Walnut w/ standard MFD satin finishes.
- · Stone Top: Carrera Marble (sealed for stain resistance).
- · COM top is available.