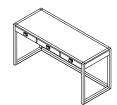

# **BARRETT DESK**

#### **DESCRIPTION**

The Barrett Desk offers a variety of home office solutions with customizable desktop and drawer faces that celebrate the tactile quality of leather. The Barrett features an exposed hardwood frame that encapsulates hand-upholstered leather panels in a finish of your choosing. Our curated selection of leather feels supple to the touch, while maintaining contract grade durability. Even offered with wood veneered top and drawer faces, you're sure to create a design that fits any project like a glove.

#### **BARRETT 48**

Leather or wood top 48"W X 24"D X 30"H

#### BARRETT 60

Leather or wood top 60"W X 24"D X 30"H

#### **BARRETT 72**

Leather or wood top 72"W X 24"D X 30"H

#### **SPECIFICATIONS**

- · The Barrett Desk Series features a wooden desk frame and inset leather top / drawer faces.
- · Wood Options: Ash, Oak, or Walnut w/ standard MFD satin finishes.
- · Desktop / Drawer Face Options: Moore & Giles: "Tribeca" Collection.
- · COL leather may be used pending approval from the manufacturer for fabrication suitability.
- · Wood veneered top / drawer faces are available.
- · Drawers come standard with "card catalog" style bin pulls. COM hardware can be used.
- · Bin Pull Options: Antique Brass (AB), Satin Nickel (SN), Polished Nickel (PN).
- · Drawer boxes are standard dovetail soft maple with satin finish and soft closing drawer slides.
- · Custom sizes or configurations are available.