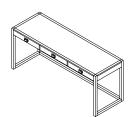

# **BARRETT DESK**

#### **DESCRIPTION**

The Barrett Desk offers a variety of home office solutions with customizable desktop and drawer faces that celebrate the tactile quality of leather. The Barrett features an exposed hardwood frame that encapsulates hand-upholstered leather panels in a finish of your choosing. Our curated selection of leather feels supple to the touch, while maintaining contract grade durability. Even offered with wood veneered top and drawer faces, you're sure to create a design that fits any project like a glove.

#### **BARRETT 48**

Leather or wood top 48"W X 24"D X 30"H

#### BARRETT 60

Leather or wood top 60"W X 24"D X 30"H

#### **BARRETT 72**

Leather or wood top 72"W X 24"D X 30"H

#### **SPECIFICATIONS**

- · The Barrett Desk Series features a wooden desk frame and inset leather top / drawer faces.
- · Wood Options: Ash, Oak, or Walnut w/ standard MFD satin finishes.
- · Desktop / Drawer Face Options: Moore & Giles: "Tribeca" Collection.
- · COL leather may be used pending approval from the manufacturer for fabrication suitability.
- · Wood veneered top / drawer faces are available.
- · Drawers come standard with "card catalog" style bin pulls. COM hardware can be used.
- · Bin Pull Options: Antique Brass (AB), Satin Nickel (SN), Polished Nickel (PN).
- · Drawer boxes are standard dovetail soft maple with satin finish and soft closing drawer slides.
- · Custom sizes or configurations are available.