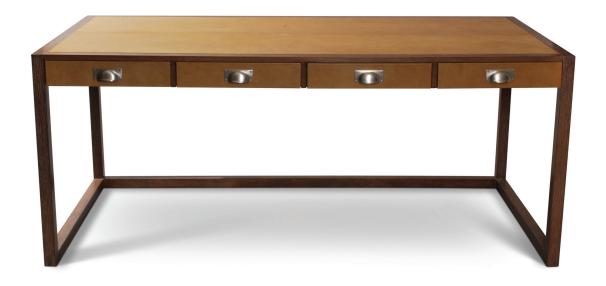

# **BARRETT DESK**

#### **DESCRIPTION**

The Barrett Desk offers a variety of home office solutions with customizable desktop and drawer faces that celebrate the tactile quality of leather. The Barrett features an exposed hardwood frame that encapsulates hand-upholstered leather panels in a finish of your choosing. Our curated selection of leather feels supple to the touch, while maintaining contract grade durability. Even offered with wood veneered top and drawer faces, you're sure to create a design that fits any project like a glove.

### MATERIAL

Solid wood frame with a leather wrapped desktop and drawer faces.

617 Van Sinderen Ave. Brooklyn, NY 11207 T+1 347 889 7570 info@mfdnyc.com