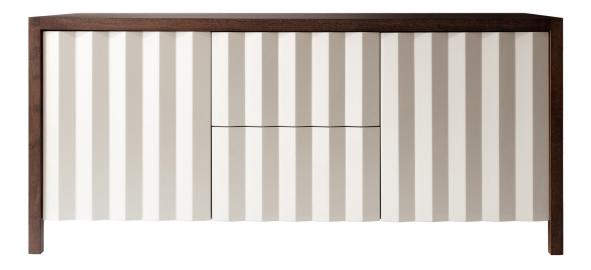

# APOLLO CASEGOOD

#### DESCRIPTION

The Apollo offers a variety of storage solutions with customizable doors and drawers. The standard Apollo features an exposed wooden frame encapsulating a faceted facade. Contrasting glossy doors and drawers are finished in any color your heart desires. Open the cabinet with a gentle touch, to reveal sturdy maple drawer boxes within. Even offered with an all-wood exterior, you're sure to create a design that fits any project like a glove.

### MATERIAL

Solid wood frame with faceted lacquered panels.

617 Van Sinderen Ave. Brooklyn, NY 11207 T +1 347 889 7570 info@mfdnyc.com