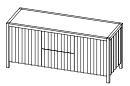

## APOLLO CASEGOOD SERIES

**APOLLO 31A** 31″W x 19″D x 28″H

APOLLO 27B

**APOLLO 63A** 63"W x 23"D x 28"H

**APOLLO 83A** 83″W x 23″D x 28″H

APOLLO 63B

63"W x 23"D x 28"H

**APOLLO 83B** 83″W x 23″D x 28″H

**APOLLO 63C** 63″W x 23″D x 28″H

**APOLLO 83C** 83″W x 23″D x 28″H