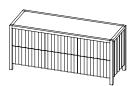

## APOLLO CASEGOOD SERIES

**APOLLO 31A** 31″W x 19″D x 28″H

APOLLO 27B

**APOLLO 63A** 63"W x 23"D x 28"H

**APOLLO 83A** 83″W x 23″D x 28″H

APOLLO 63B

63"W x 23"D x 28"H

**APOLLO 83B** 83″W x 23″D x 28″H