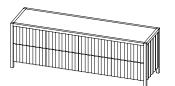

## APOLLO CASEGOOD SERIES

**APOLLO 31A** 31″W x 19″D x 28″H

APOLLO 27B

**APOLLO 63A** 63"W x 23"D x 28"H

**APOLLO 83A** 83″W x 23″D x 28″H

APOLLO 63B

63"W x 23"D x 28"H

**APOLLO 83B** 83″W x 23″D x 28″H