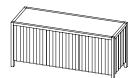

## APOLLO CASEGOOD SERIES

**APOLLO 31A** 31″W x 19″D x 28″H

APOLLO 27B

**APOLLO 63A** 63"W x 23"D x 28"H

**APOLLO 83A** 83″W x 23″D x 28″H

APOLLO 63B

63"W x 23"D x 28"H

**APOLLO 83B** 83″W x 23″D x 28″H

**APOLLO 63C** 63″W x 23″D x 28″H

**APOLLO 83C** 83″W x 23″D x 28″H