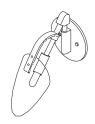

#### Kinesis Sconce

4.75"W X 7.5"D X 10.5"H 1 BUBBLE TOTAL

## Specifications

- · Kinesis Sconce is a modular brass lighting fixture with a mouth-blown glass diffuser.
- $\cdot$  UL and CE certification available in 110V and 220V configurations at additional cost.
- $\cdot$  Each diffuser contains one incandescent socket that accepts a 120V 25W incandescent T6.5 bulb.
- $\cdot$  Bulbs can be replaced by using allen key (provided) to adjust diffuser outward from socket.
- $\cdot$  Bulb is included with sconce purchase.
- · Standard backplate diameter is 4.75"