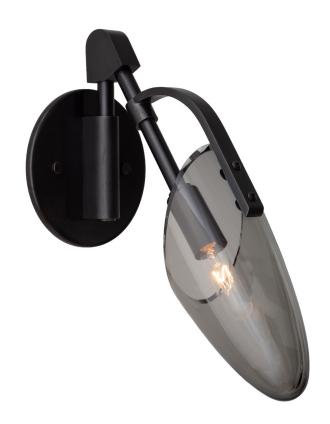

# Kinesis Sconce

Description The Kinesis Sconce merges organically shaped blown glass with precisely engineered brass

components. Compact in size, but wide ranging in options. This member of our modular lighting family is available in smoke, clear, or frosted glass: Options that pair well with an array of

artisan metal patinas. Bring elegance to your project with this eye-catching accent.

Year of Design 2019

Material Smoke Glass and Blackened Brass.

#### Kinesis Sconce

4.75"W X 7.5"D X 10.5"H 1 BUBBLE TOTAL

## Specifications

- · Kinesis Sconce is a modular brass lighting fixture with a mouth-blown glass diffuser.
- $\cdot$  UL and CE certification available in 110V and 220V configurations at additional cost.
- $\cdot$  Each diffuser contains one incandescent socket that accepts a 120V 25W incandescent T6.5 bulb.
- $\cdot$  Bulbs can be replaced by using allen key (provided) to adjust diffuser outward from socket.
- $\cdot$  Bulb is included with sconce purchase.
- · Standard backplate diameter is 4.75"

## Available Finishes

- · Standard Metal Finishes: Satin Brass (SB), Antique Brass (AB), or Blackened Brass (BB).
- $\cdot$  Premium Metal Finishes: Satin Nickel (SN), Polished Nickel (PN), or Satin Copper (SC) available at additional cost.
- · Diffuser Finishes: Clear Glass, Smoke Glass, or Clear Frosted Glass.