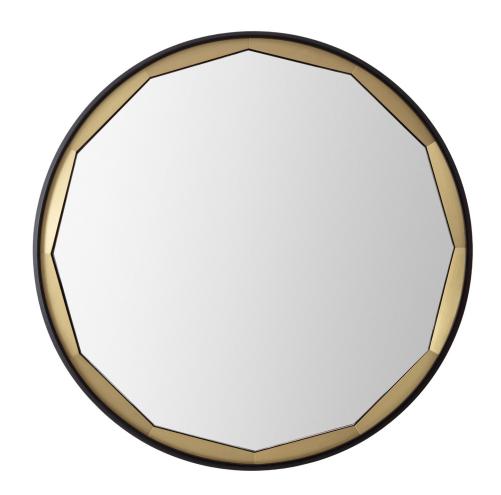

### **DESCRIPTION**

The Acheron Mirror features a ring of patinated brass trim, bordering a twelve sided starphire glass mirror. A steam bent Oak or Walnut frame finishes the composition with a graceful beveled edge. A focal point of your next project, Acheron's impressive scale will bring light and elegance to your interior spaces.

#### **MATERIAL**

Oak or Walnut frame with twelve-sided mirror and brass trim.

617 Van Sinderen Ave. Brooklyn, NY 11207 T+1 347 889 7570 info@mfdnyc.com

#### **SPECIFICATIONS**

- · Acheron features a steam bent Oak or Walnut frame, encapsulating a mirror with inlaid brass trim.
- · Includes low profile z-clip for wall mounting.
- · Custom sizes or configurations are not available.